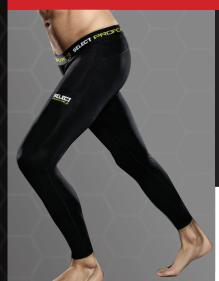

### **COMPRESSION PANT**

Made of 80% Polyamide and 20% Elasthane with anatomical fit. Warmth and support. 4-way stretch improves mobility and comfort. Minimize the risk of future injuries. Moisture wicking mesh insert on the lower back.

Size: 10-12-14-S-M-L-XL-XXL

Colour: 138 Black

\$<sup>NOW</sup> **572** 

\$80 RRP