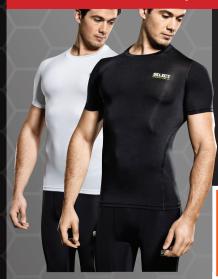

#### **COMPRESSION S/S SHIRT**

Compression T-shirt in 84% polyester and 16% elastane. 4-way stretch that provides greater mobility and comfort. The T-shirt's antimicrobial properties prevent the formation of any odour. The flat stitch makes it extremely comfortable to wear.

Size: S, M, L, XL, XXL

Colour: 61 White Colour: 138 Black

\$54 \$60 RRP