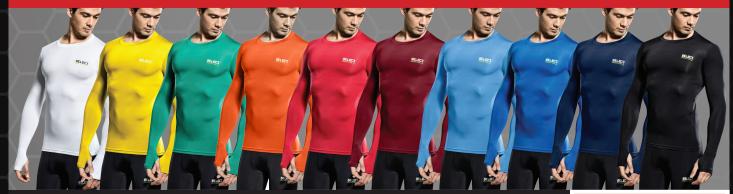

## **COMPRESSION L/S SHIRT**

Compression T-shirt in 84% polyester and 16% elastane. 4-way stretch that provides greater mobility and comfort. The T-shirt's antimicrobial properties prevent the formation of any odour. The flat stitch makes it extremely comfortable to wear.

Size: 6/8, 10/12, 14/16, S, M, L, XL, XXL

Colour: 61 White Colour: 151 Yellow Colour: 650 Green Colour: 227 Orange Colour: 129 Red Colour: 63 Burgundy Colour: 373 Sky Colour: 107 Navy Colour: 196 Royal Colour: 138 Black \$54 \$60 RRP