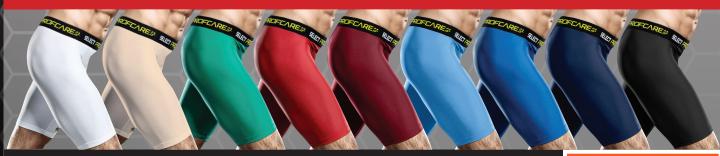

#### **COMPRESSION SHORT**

Compression trousers made from 80% polyamide and 20% spandex. Provide support, stability and minimise the risk of injury. A 4-way stretch provides increased mobility and comfort. The flat seam makes the trousers very comfortable to wear.

Colour: 61 White Colour: 000 Beige Colour: 650 Green Colour: 129 Red Colour: 63 Burgundy Colour: 373 Sky Colour: 196 Royal Colour: 107 Navy Colour: 26 Black \$45 \$50 RRP

Size: 8, 10, 12, XS, S, M, L, XL, XXL