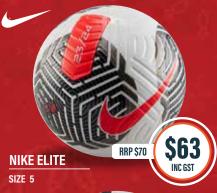

MINI GOALS 56cm x 40cm x 41cm

**NIKE PREMIER PITCH BALL** 

Size 3-4-5

**CANNING VALE** 

OFFICIAL EQUIPMENT SUPPLIER TO PERTH GLORY

TEAMWEAR AND EQUIPMENT SPECIALISTS

STORE TRADING HOURS

MON - FRI 9.00am - 5.00pm **SAT** 9.00am - 3.00pm **SUN 10.00am - 3.00pm** 