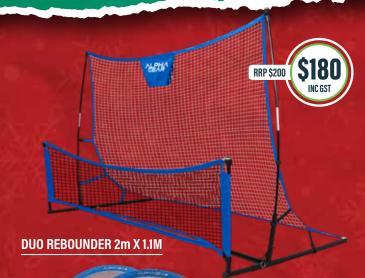

#### onsbesports

**REBOUNDER DUO 2M X 1.1M** 

**TARGET NETS** 

GOAL NOT INCLUDED

3x2M \$189 INC

5x2M \$229 INC GST

FULLSIZE \$285 INC

温粉