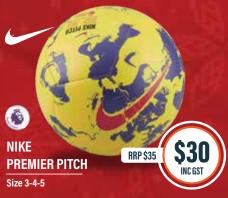

MINI GOALS 56cm x 40cm x 41cm

**NIKE PREMIER PITCH BALL** 

Size 3-4-5

**CANNING VALE** 

OFFICIAL EQUIPMENT SUPPLIER TO PERTH GLORY

TEAMWEAR AND EQUIPMENT SPECIALISTS

STORE TRADING HOURS

MON - FRI 9.00am - 5.00pm **SAT** 9.00am - 3.00pm **SUN 10.00am - 3.00pm** 