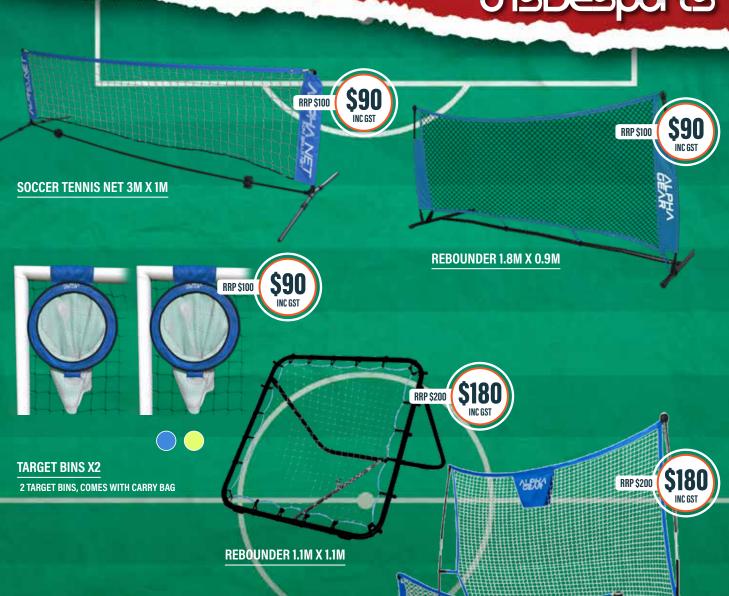

#### onsbesports

**REBOUNDER DUO 2M X 1.1M** 

**TARGET NETS** 

GOAL NOT INCLUDED

3x2M \$189 INC

5x2M \$229 INC GST

FULLSIZE \$285 INC

温粉