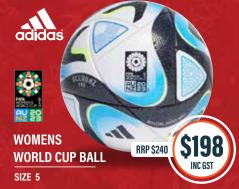

MINI GOALS 56cm x 40cm x 41cm

**NIKE PREMIER PITCH BALL** 

Size 3-4-5

**CANNING VALE** 

OFFICIAL EQUIPMENT SUPPLIER TO PERTH GLORY

TEAMWEAR AND EQUIPMENT SPECIALISTS

STORE TRADING HOURS

MON - FRI 9.00am - 5.00pm **SAT** 9.00am - 3.00pm **SUN 10.00am - 3.00pm** 