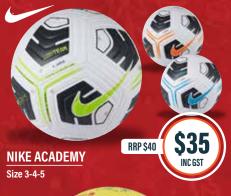

MINI GOALS 56cm x 40cm x 41cm

**NIKE PREMIER PITCH BALL** 

Size 3-4-5

**CANNING VALE** 

OFFICIAL EQUIPMENT SUPPLIER TO PERTH GLORY

TEAMWEAR AND EQUIPMENT SPECIALISTS

STORE TRADING HOURS

MON - FRI 9.00am - 5.00pm **SAT** 9.00am - 3.00pm **SUN 10.00am - 3.00pm** 