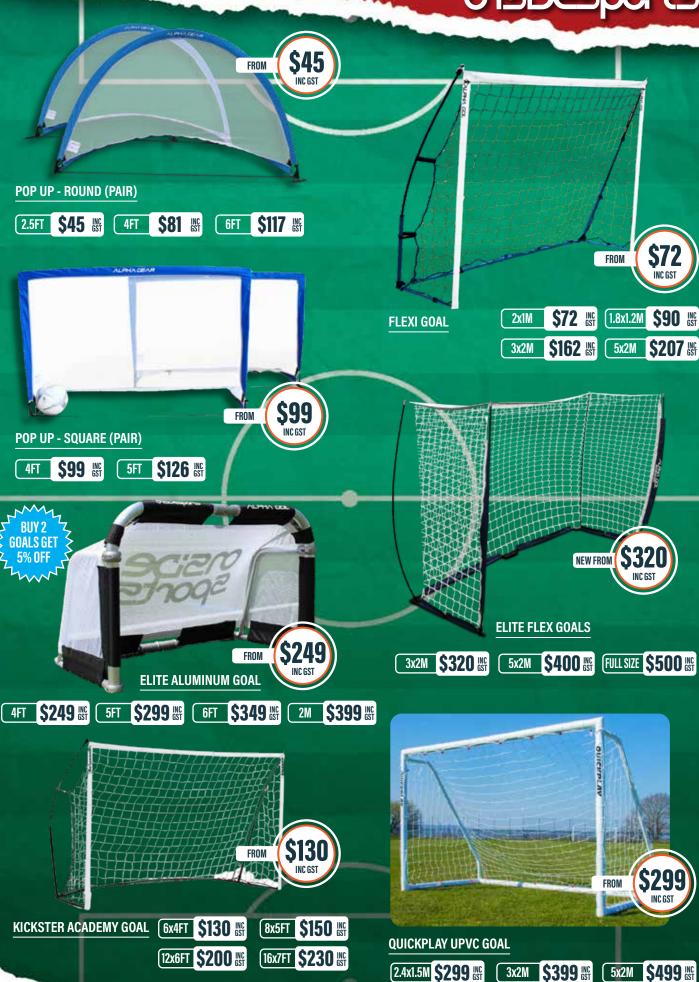

# CER SHOP

Your. SUPPLIER

WA OWNDED AND OPERATED

**OUTDOOR PLAY TARGET SOCCER GOAL 1.8m x 1.3m** 

POP UP - ROUND (PAIR)

S45 GST

\$81 INC

6FT \$117 INC