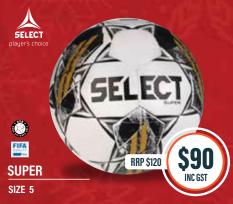

## SELECT SELECT BALL PACKS

SAMBA R FOUR BALL PACK

SAMBA B FOUR BALL PACK

**SAMBA Y FOUR BALL PACK** 

\$149

RRP \$200

PACK INCLUDES 4 Balls and a bag

SAMBA P FOUR BALL PACK SIZE 4-5