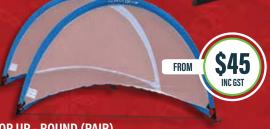

# CER SHOP

Your. SUPPLIER

WA OWNDED AND OPERATED

**OUTDOOR PLAY TARGET SOCCER GOAL 1.8m x 1.3m** 

POP UP - ROUND (PAIR)

S45 GST

\$81 INC

6FT \$117 INC