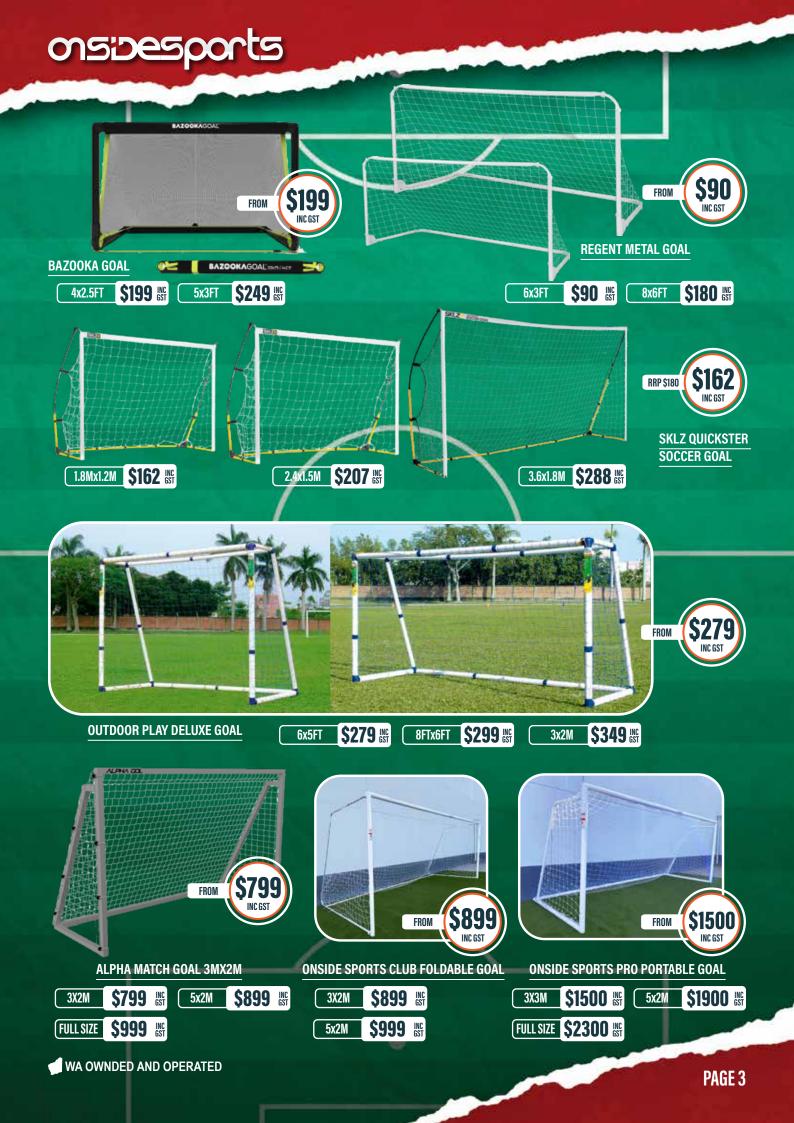

### onsidesports

# CER SHOP

Your. SUPPLIER

WA OWNDED AND OPERATED





**OUTDOOR PLAY TARGET SOCCER GOAL 1.8m x 1.3m** 



POP UP - ROUND (PAIR)

S45 GST

\$81 INC

6FT \$117 INC



MINI GOALS 56cm x 40cm x 41cm



**NIKE PREMIER PITCH BALL** 

Size 3-4-5

**CANNING VALE** 

OFFICIAL EQUIPMENT SUPPLIER TO PERTH GLORY



TEAMWEAR AND EQUIPMENT SPECIALISTS

STORE TRADING HOURS

MON - FRI 9.00am - 5.00pm **SAT** 9.00am - 3.00pm **SUN 10.00am - 3.00pm** 

STORE TIMES **MAY VARY** December Only 10th - 17th - 24th

N STORE PICK **UP & DELIVERY AVAILABLE** 

SHOP INSTORE OR ONLINE WW.ONSIDESPORTS.COM.AU



#### onsbesports

**WA OWNDED AND OPERATED** 





#### onspesports \$18 INC GST RRP \$20 \$10 \$10 RRP \$12 RRP \$12 INC GST **FLAT MARKERS SET OF 10 SPEED RINGS SET OF 6 DOMES SET OF 10** \$30 RRP \$35 RRP \$40 SKLZ) \$27 INC GST **MINI BANDS PACK OF 3** FROM INC GST SKLZ) \$4950 RRP \$55 STAR-KICKER 9 INCH \$3150 INC **RIBBON HURDLES** \$27 INC 6 INCH 12 INCH \$36 INC **STAR TOUCH TRAINER** \$36 RRP \$40 . Inc GST **LADDER 4M PARACHUTE** \$45 RRP \$50 \$54 RRP \$60 2 COLOURS AVAILABLE\* MLPHAGEAR **AGILITY POLE SET OF 4** \$54 RRP \$60 INC GST \$63 RRP \$70 INC GST **AGILITY HURDLE SET** 8 x Hi-Vis Blue Pyramid Hats and 4 x 30" Mini Poles \$63 RRP \$70 **AGILITY POLE TURF SET OF 4** 2 COLOURS AVAILABLE\* **PORTA D PACK OF 4 WA OWNDED AND OPERATED** PAGE 4

#### onsbesports





**REBOUNDER DUO 2M X 1.1M** 



**TARGET NETS** 

GOAL NO