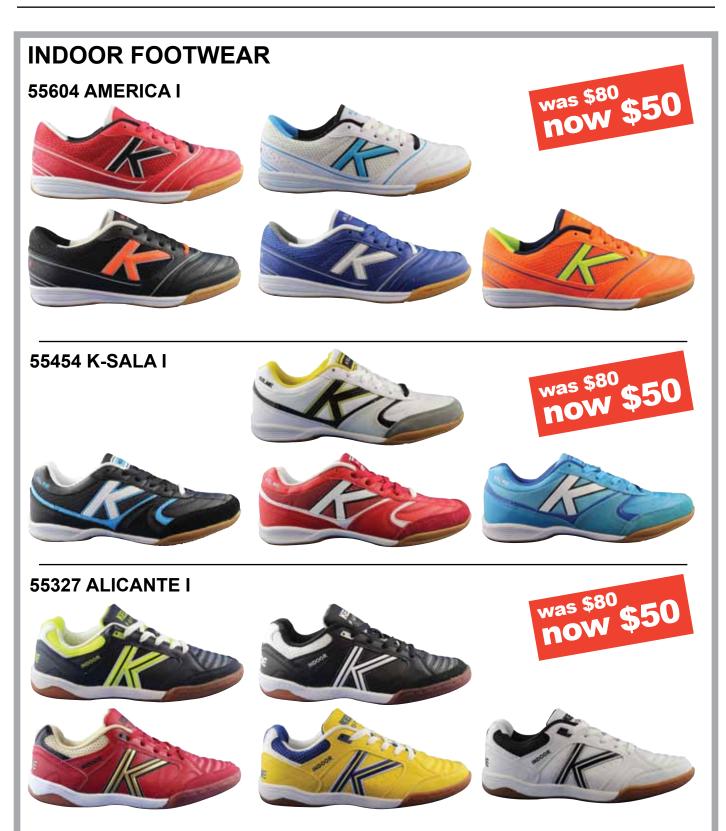

### INDOOR FOOTWEAR

**55677 K-SPEED** 

**55678 K-SPEED WARE** 

55381 PRECISION II

55679 K-STAR 15

55400 EKIPO I

<mark>Malaga Store (North)</mark> A: **22 E**nterprise Cres

Malaga WA 6090 P:08 9248 6677 M: 0412 128 131 E: sales@onsidesports.com.au W: www.onsidesports.com.au